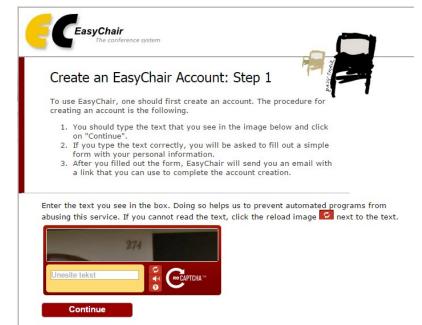

If you have not registered yet and you have no EasyChair account, please use link sign up for an account as shown in the form above.

Step 1. Enter the (anti-spam) text you see in the box.

Continue

Step 2.

| Co | nun | ue |  |
|----|-----|----|--|
|    |     |    |  |